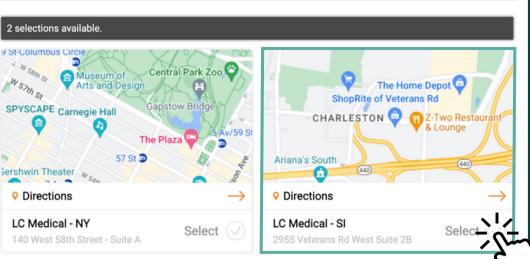

For **POSH Aesthetics** Providers select LC Medical SI (Staten Island)

Select the treatment you are most interested in.